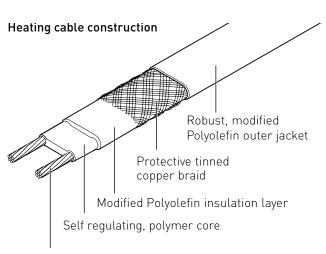

### **PRODUCT DESCRIPTION**

The FS-A-2X self regulating heating cable protects pipes against frost damage. The cable is installed on the pipe under the insulation.

It is designed for indoor and outdoor installation. FS-A-2X is available with a power output of 10W/m at 5°C.

1.2 mm<sup>2</sup> copper conductors

### PRODUCT FEATURES

Cut to length. Temperature resistance to 65°C. Reduced total installed costs. Zero maintenance once installed.

No risk of overheating due to self regulating characteristics.

For use with Raychem energy efficient controls and RayClic fast connection devices.